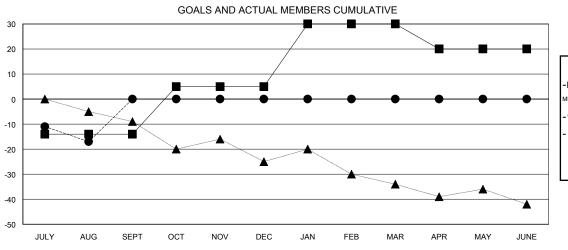

## LOCATION LOUISIANA

 $\mathsf{GMT}\;\mathsf{CA}\;1$ 

| Clubs         |                  |                  |                  |                  | Members       |                    |                                     |                    |                  |
|---------------|------------------|------------------|------------------|------------------|---------------|--------------------|-------------------------------------|--------------------|------------------|
|               | RESUL            | TS FOR 2016-2017 |                  |                  |               | RESU               | JLTS FOR 2016-2017                  |                    |                  |
| QUARTER       | NEW CLUB<br>GOAL | NEW CLUBS        | DROPPED<br>CLUBS | NET<br>GAIN/LOSS | QUARTER       | NEW MEMBER<br>GOAL | CHARTER AND<br>NEW MEMBERS<br>ADDED | DROPPED<br>MEMBERS | NET<br>GAIN/LOSS |
| JULY/AUG/SEPT | 0                | 0                | 0                | 0                | JULY/AUG/SEPT | -14                | 14                                  | 31                 | -17              |
| OCT/NOV/DEC   | 1                | 0                | 0                | 0                | OCT/NOV/DEC   | 19                 | 0                                   | 0                  | 0                |
| JAN/FEB/MAR   | 1                | 0                | 0                | 0                | JAN/FEB/MAR   | 25                 | 0                                   | 0                  | 0                |
| APR/MAY/JUNE  | 0                | 0                | 0                | 0                | APR/MAY/JUNE  | -10                | 0                                   | 0                  | 0                |

## GOALS AND ACTUAL NEW CLUBS CUMULATIVE

| -■-   | CURRENT YEAR GOALS FOR NEW |
|-------|----------------------------|
| МЕМВІ | ERS                        |

- CURRENT YEAR ACTUAL MEMBERS

- ▲ - LAST YEAR ACTUAL MEMBERS